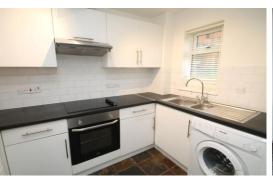

# Sovereign Court

Totteridge Avenue High Wycombe HP13 6XL Monthly Rental Of £1,150

- Well Presented Ground Floor 2 Bedroom Apartment
- Available Early June Unfurnished
- Modern Kitchen & Bathroom
- Electric Heating & Double Glazing
- Allocated Parking Space & Communal Gardens
- EPC Rating: C, Council Tax Band: C

#### **PROPERTY FACTS**

A well presented ground floor two bedroom apartment, part of a pleasant development, just 5/6 minutes walk from 25 minute London trains. The property briefly comprises; Security entrance, electric heating, double glazing, spacious entrance hall, lounge with door to communal gardens, fully fitted kitchen, two bedrooms (main bedroom with fitted wardrobes), modern bathroom. Allocated parking and communal gardens, sorry no pets. Available early June on an unfurnished basis.